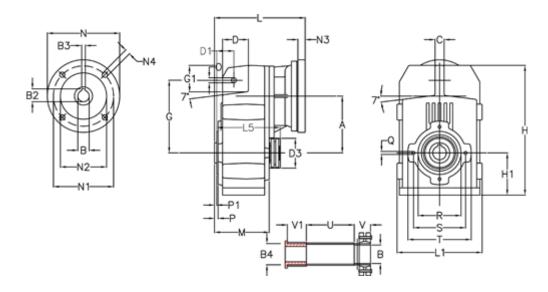

## **Data Sheet**

Article number: 29560202188240
Description: Shaft mounted gear

A252QF30-21,8-P100B5

## **Measures**

| A = 128.75 | D1 = 43.5 | l5 = 197.5  | P1                                   | = 3.5    | V  |
|------------|-----------|-------------|--------------------------------------|----------|----|
| B = 30     | d3 = 83   | M = 135.5   | Q                                    | = M10x14 | V1 |
| B1 = 28    | G = 162   | N = 250     | R                                    | = 110    |    |
| B2 = 31.3  | G1 = 58.0 | N1 = 215    | S                                    | = 130    |    |
| B3 = 8     | H = 290.5 | N2 = 180    | Т                                    | = 150    |    |
| B4 = 30    | H1 = 93.5 | N4 = M12x16 | Tightening torque Nm adapter bushing | g = 6.0  |    |
| C = 20     | L = 242.5 | O = 13      | Tightening torque Nm shrink disc     | = 7.0    |    |
| D = 57.0   | L1 = 188  | P = 6.0     | U                                    | = 120.5  |    |